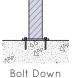

### **INSTALLATION**

#### **FIXINGS**

• 12mm fixings for 14mm diameter holes

Alternative materials and finishes available on request