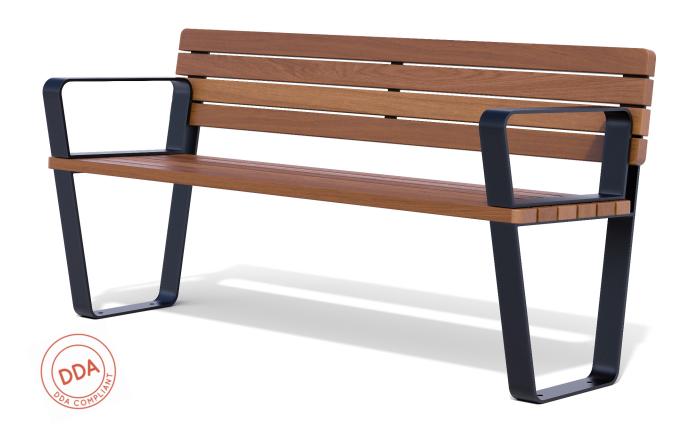

# **SEAT**

Designer: Aaron Tuck

#### **SLAT OPTIONS**

- · Oiled hardwood
- · Composite
- · Clear anodised aluminum
- · Wood grain aluminium

#### FRAME OPTIONS

· Hot dip galvanised mild steel

#### **FRAME FINISHES**

· Powdercoated