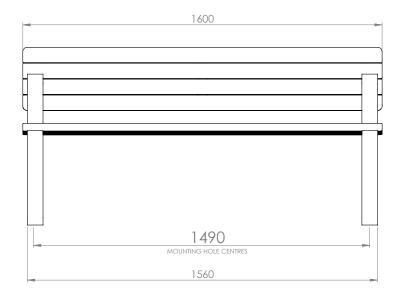

# **SEAT**

Designer: Aaron Tuck

## **SPECIFICATIONS**

All measurements are in millimetres. Drawings are not to scale Dimensions shown are for timber slat option.

| PRODUCT CODE    | FRAME FINISH | SLAT OPTION & SIZE (mm)     |
|-----------------|--------------|-----------------------------|
| DST003-HDG-PC-T | Powdercoated | 65x32 Oiled hardwood timber |
| DST003-HDG-PC-C | Powdercoated | 60x40 Composite             |
| DST003-HDG-PC-A | Powdercoated | 65x35 Clear aluminium       |
| DST003-HDG-PC-W | Powdercoated | 65x35 Wood grain aluminium  |