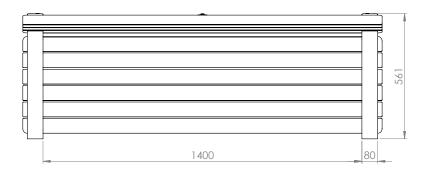

## **SPECIFICATIONS**

All measurements are in millimetres. Drawings are not to scale Dimensions shown are for timber slat option.

| PRODUCT CODE    | FRAME FINISH | SLAT OPTION & SIZE (mm)     |
|-----------------|--------------|-----------------------------|
| DST003-HDG-PC-T | Powdercoated | 65x32 Oiled hardwood timber |
| DST003-HDG-PC-C | Powdercoated | 60x40 Composite             |
| DST003-HDG-PC-A | Powdercoated | 65x35 Clear aluminium       |
| DST003-HDG-PC-W | Powdercoated | 65x35 Wood grain aluminium  |