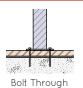

### **INSTALLATION**

#### **FIXINGS**

• 12mm fixings for 14mm diameter holes

Alternative materials and finishes available on request